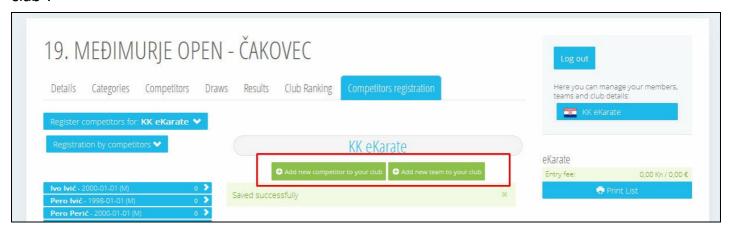

New competitors or team can simply be added by clicking on "Add new competitor (team) to your club":