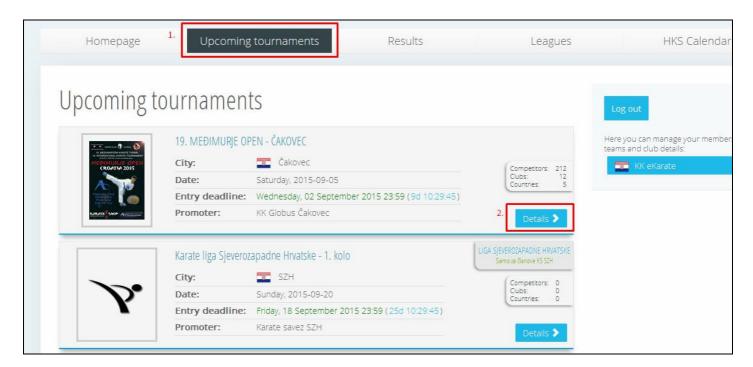

## REGISTRATION OF COMPETITORS FOR TOURNAMENTS (ENTRIES):

If you want to register your competitors on tournaments click on "Upcoming tournaments" (1.) and there you can select wanted tournament by clicking on "Details" (2.).