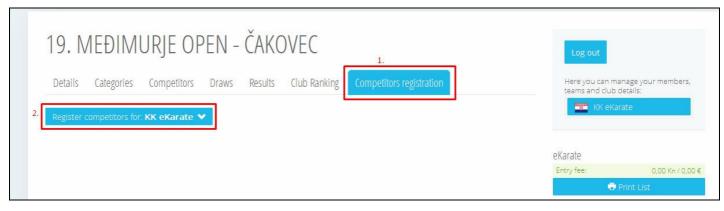

When wanted tournament is opened click on "Competitors registration" (1.) and select your club (2.):

When registering competitors for tournament on left side of your screen you will see your club name. After you click on "Register competitors for: -your club name- " and "Registratrion by competitors" (1.) you will see listed all competitors you registered for your club. Click on competitor you wish to register (2.) and you will see listed all tournament categories he can be registered to. Now you can check wished category (3.) and confirm it by pressing "Save" button. If successfully saved you will see "Saved sucessfully" message (4.). You will also see competitors name has appeared on right side of screen under "Entry fee" column. (5.)