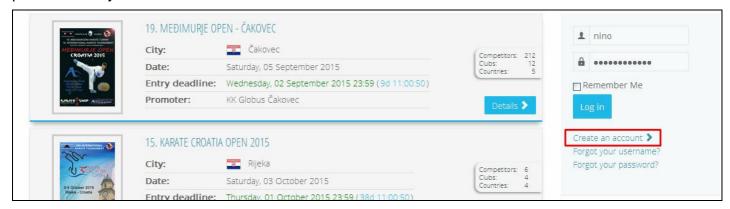

#### USER REGISTRATION AND/OR LOGIN

Click on link "Create an account" and after new window opens fill all the necessary details about your user account (name, username, password, email) and click on "Register".

If you are already registered please do not make another registration, just use your existing username and password and click on "Log in". If you forgot your password or username then click on "Forgot your username?" or "Forgot password?" and you will get username or password on your mail.