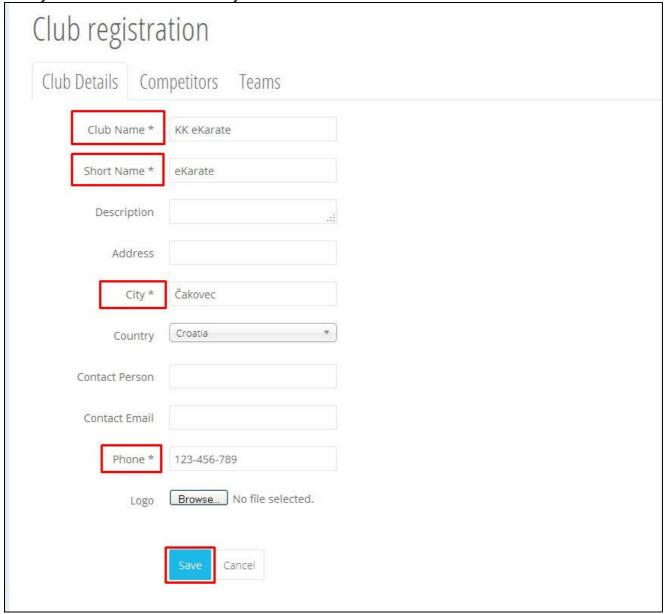

#### **CLUB REGISTRATION**

When we activate your account you can log in with your username and password you selected earlier and register your club by clicking on "Register club" button:

Now you can fill all the necessary club details and then click on "Save" button: