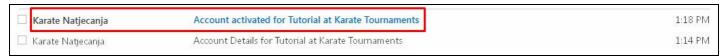

As soon as you confirm your registration you will get following message on <a href="www.ekarate.eu">www.ekarate.eu</a>:

## Message

Your email address has been verified. Once an administrator approves your account you will be notified by email and you can login to the site.

After that we will confirm your registration as soon as possible (usually in few minutes) and you will get confirmation on your email about that: