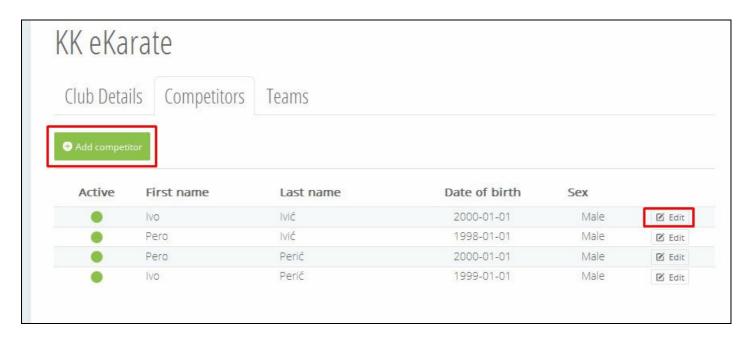

#### REGISTRATION OF COMPETITORS AND TEAMS TO YOUR CLUB

When you enter your club click on "Competitors" button (1.) and after that on "Add competitor" (2.). Fill all the needed information about competitor (First name, last name, date of birth, sex) (3.) and then click on "Save" button (4.).

You can always add new competitors by clicking on "Add competitor" button or you can edit already added competitors by clicking on "Edit" button next to their details:

Teams can be added by clicking on "Teams" button: