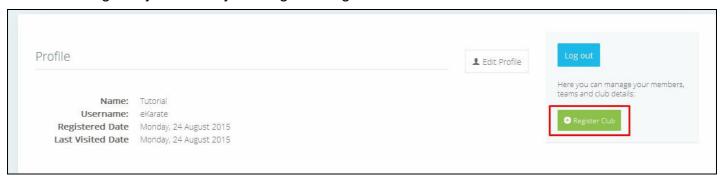

#### **CLUB REGISTRATION**

When we activate your account you can log in with your username and password you selected earlier and register your club by clicking on "Register club" button:

Now you can fill all the necessary club details and then click on "Save" button:

After you successfully registered your club you will get confirmation message on screen and your club name will become available on right side of your screen. If you want to register competitors for your club please click on your clubs name: