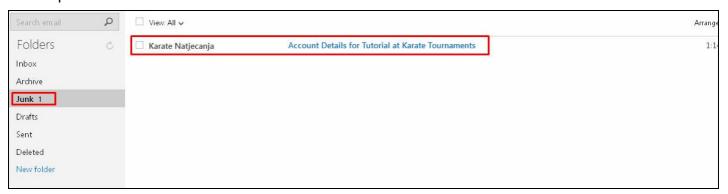

After that ekarate.eu will send you email verification link (so it is important to use valid email address) on your email address. If you do not get verification email please check your JUNK folder as it is possible our mail finished there: