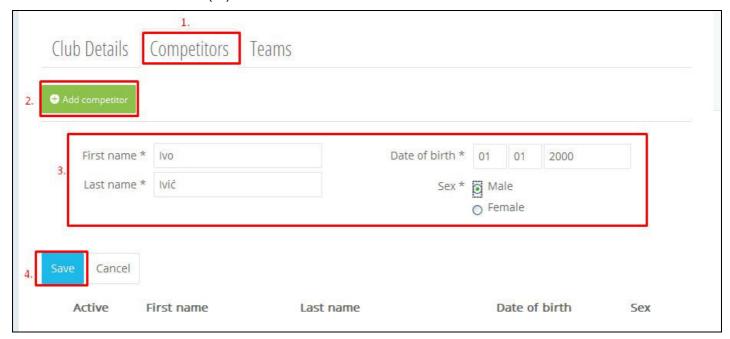

#### REGISTRATION OF COMPETITORS AND TEAMS TO YOUR CLUB

When you enter your club click on "Competitors" button (1.) and after that on "Add competitor" (2.). Fill all the needed information about competitor (First name, last name, date of birth, sex) (3.) and then click on "Save" button (4.).