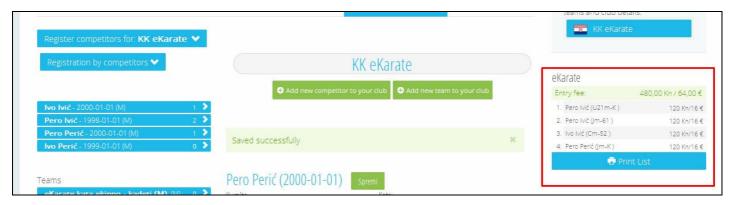

#### **ENTRY FEE**

When you are registering your competitors or teams after every successfull registration competitor or team name and their category will appear on list on right side of screen. You can print your Entry fee list by clicking on "Print list" button.