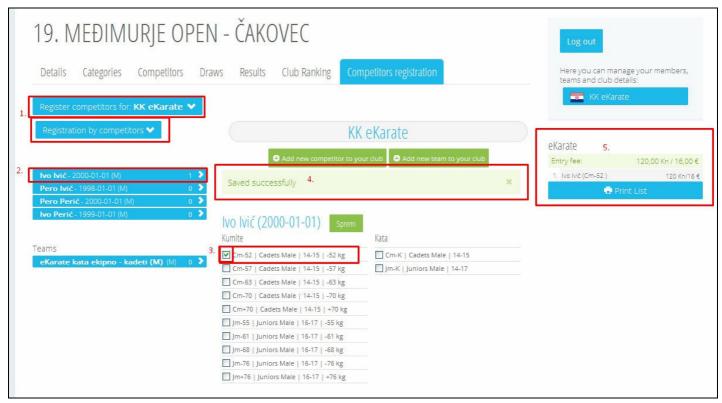

When wanted tournament is opened click on "Competitors registration" (1.) and select your club (2.):

When registering competitors for tournament on left side of your screen you will see your club name. After you click on "Register competitors for: -your club name- " and "Registratrion by competitors" (1.) you will see listed all competitors you registered for your club. Click on competitor you wish to register (2.) and you will see listed all tournament categories he can be registered to. Now you can check wished category (3.) and confirm it by pressing "Save" button. If successfully saved you will see "Saved sucessfully" message (4.). You will also see competitors name has appeared on right side of screen under "Entry fee" column. (5.)

\*\* If you wish to delete category registration for some of your competitors click on his name and uncheck category he is registered to and click on save button. After that competitor will be removed from registration and entry fee list.