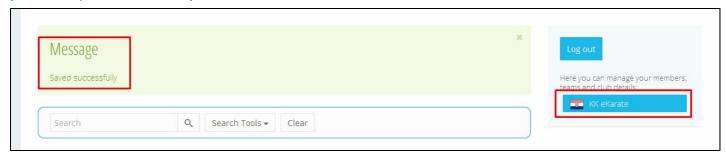

After you successfully registered your club you will get confirmation message on screen and your club name will become available on right side of your screen. If you want to register competitors for your club please click on your clubs name: