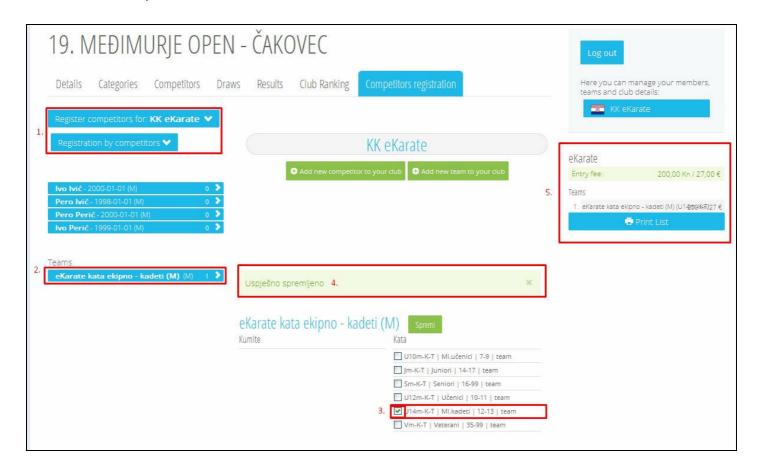

## **REGISTRATION OF TEAMS FOR TOURNAMENTS (ENTRIES):**

Team registration is made on same way as single competitor registration. After you successfully registered your team and selected club for which you are making registraton (1.), click on team name you wish to register (2.) and check category to register team in (3.). After you click on "Save" button you will get "Saved successfully" message (4.) and your team name and registered category will appear on right side of screen on entry fee list. (5.)

\*\* you can register your team regardless of category so you do not have to register more than one team, instead you can use one team name for all categories (only thing you have to create is male and female team)