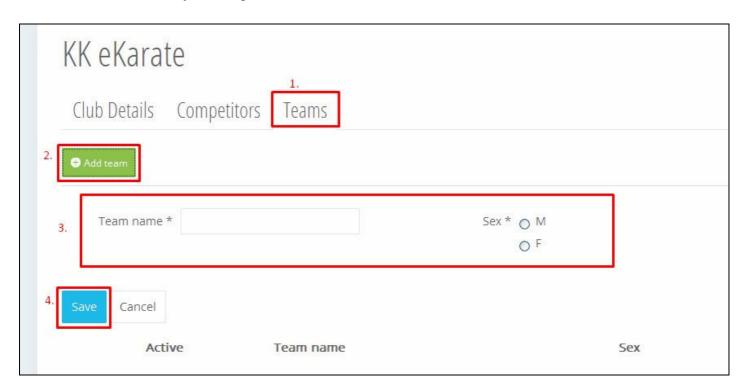

You can always add new competitors by clicking on "Add competitor" button or you can edit already added competitors by clicking on "Edit" button next to their details:

Teams can be added by clicking on "Teams" button: