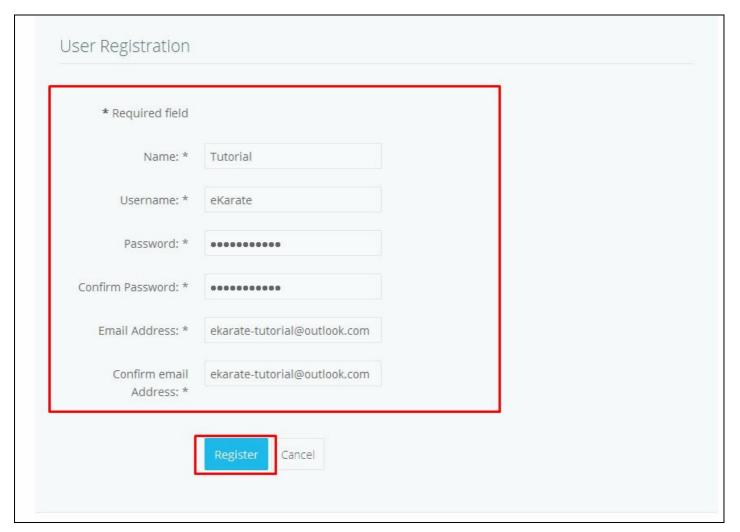

#### USER REGISTRATION AND/OR LOGIN

Click on link "Create an account" and after new window opens fill all the necessary details about your user account (name, username, password, email) and click on "Register".

After clicking on "Register" you will get following message:

# Message

Your account has been created and a verification link has been sent to the email address you entered. Note that you must verify the account by clicking on the verification link when you get the email and then an administrator will activate your account before you can login.