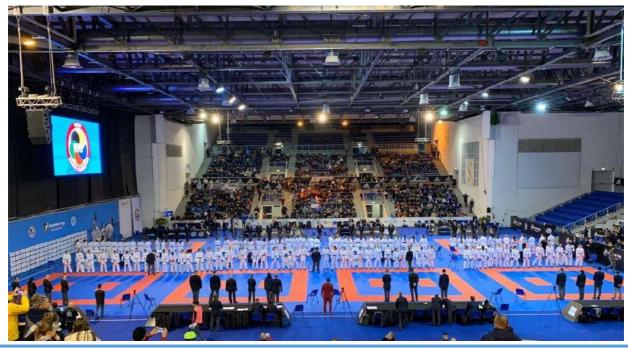

# WKF K1 YOUTH LEAGUE VENICE - JESOLO 4-6<sup>th</sup> December 2020

#### 2. Introduction

The Karate 1 – Youth League is a competition conceived to highlight the impact of Karate in young ages.

Established under the umbrella of Karate 1, and designed to complete Karate 1-Premier League and Karate 1-Series A, the Karate 1-Youth League aims at becoming a platform for the development of youngsters in their quest to progress in the sport.