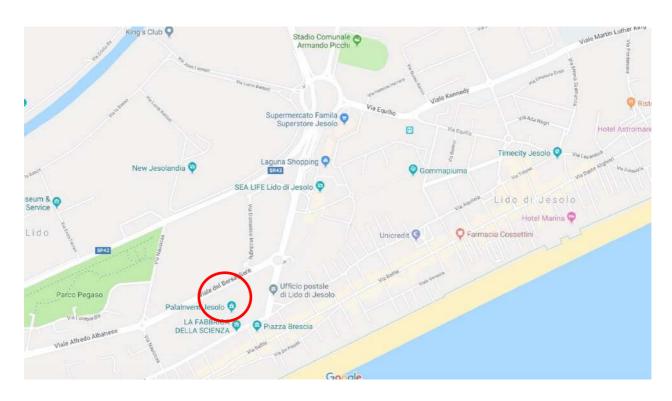

e detailed competition schedule will be fixed after closing the online registration in order to adequate it to the final number of athletes.

In case of a number of registrations lower than the limits, the organization reserves the right to:

- anticipate the U14 categories on Saturday
- and some Cadet categories on Friday after the closing of accreditation and weigh-in.

Detailed information will be communicated at due time.



#### 5. Site and Date

**Date:** Registration: Dec 3rd all category, Dec 4th only Cadet&U14 category

Competition: 4th, 5th and 6th December 2020

#### 6. Competition Venue

**Venue:** PALAINVENT

Address: Piazza Brescia 11, 30016 Lido di Jesolo VE - ITALY





This Karate 1 – Youth League JESOLO 2020 event will be performed on Trocellen tatami, WKF approved.













#### 7. Media

Press accreditation can only be given to professional journalists working for a media and having proof of their credentials.

Media professional will be subject to presenting the documentation specified in point 10.1. to acces the event.

Media professionals can register to request press accreditations through the online registration form which can be found here:

#### https://www.sportdata.org/wkf/set-

online/veranstaltung info main.php?active menu=calendar&vernr=401&ver info action=pressr egistration#a presshead

#### Video recording will not be allowed

Should you need more information about press or media related issues, please contact directly the World Karate Federation's office: <a href="mailto:press@wkf.net">press@wkf.net</a>



#### 8. Organizer and contact