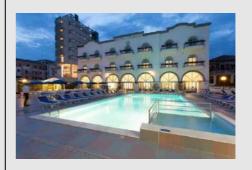

satellite channels and a private bathroom with hairdryer. Each one has a kitchen or kitchenette and some have a  $40~\rm{m^2}$  terrace.





#### **HOTEL MARINA \*\*\*S**

#### Via Dante Alighieri N° 18, 30016 Jesolo (VE)

The seafront Hotel Marina is centrally located in Lido di Jesolo and offers a private beach and a spacious terrace equipped with swimming pools for adults and children. Free bicycle rentals are provided.

Rooms are furnished in a modern and functional style, and equipped with air conditioning and a satellite TV with satellite. During summer, most rooms include free beach service. Wi-Fi is available in the lobby and in most rooms. The 3-star Marina Hotel features a restaurant specialising in regional and international cuisine. A varied breakfast buffet is served daily.



#### HOTEL UTE \*\*\*

#### Via Gorizia, 41, 30016 Lido di Jesolo (VE)

The Hotel Ute, is located in a privileged position, a few steps from the elegant Via Bafile, between Piazza Marina and Piazza Nember.

All rooms offer a balcony, and feature a satellite flat-screen TV, air conditioning, and free Wi-Fi.

Breakfast is a varied buffet AMERICAN buffet, and the dinner is typical Italian. The hotel offers: Restorant half board, all rooms equipped with TV-SAT, Safe, Shower cabin, Courtesy set, phon, WI-FI internet connection, air conditioning.



#### **HOTEL MALIBRAN** \*\*

#### Via Andrea Bafile 8, 30016 Lido di Jesolo (VE)

Our hotel, open all year round, is located right on the seafront in Lido di Jesolo, 200 meters from the central Piazza Mazzini. It features a bar with terrace where